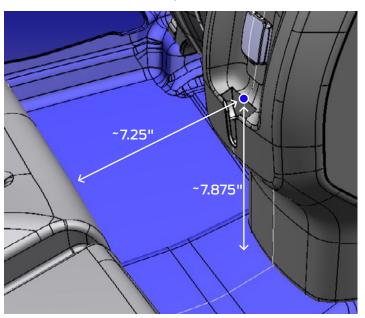

FITS slot clearances to rear seat cushion and to floor pan\*\*

FITS slot clearances slot to slot, slot to storage floor\*\*

<sup>\*</sup>Preproduction Ford Accessory shown. For more accessories go to: <a href="https://accessories.ford.com/">https://accessories.ford.com/</a>.
\*\*Dimensions from front center of FITS slot.