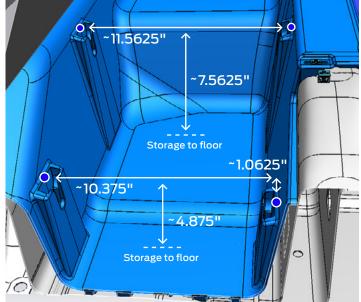

FITS slot clearances to rear seat cushion and to floor pan\*\*

FITS slot clearances slot to slot, slot to storage floor\*\*

<sup>\*</sup>Preproduction Ford Accessory shown. For more accessories go to: <a href="https://accessories.ford.com/">https://accessories.ford.com/</a>.
\*\*Dimensions from front center of FITS slot.