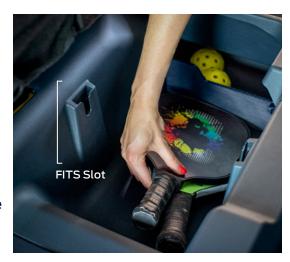

## Ford Maverick FITS Slot Clearances

## Center Console and Under-Seat Storage

Personalize Ford Maverick® with 3D printing using FITS – Ford Integrated Tether System – standard in every truck\* FITS slots are receivers into which a matching mount slides in from the top and sits in place to house accessories. These slots act as receivers for a matching mount, which serves to house various accessories customers choose. Using the slot geometry available now, customers 3D print accessories to fit their lifestyle.